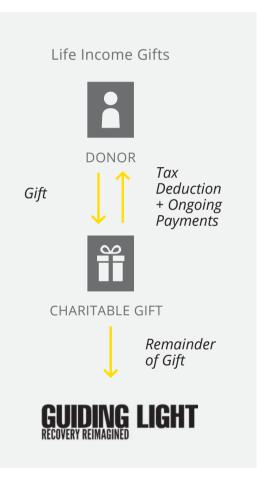

# GIFTS THAT PAY YOU INCOME

Life income gifts allow you to GIVE for Kingdom impact and RECEIVE income for life!

Establish a life income gift by gifting cash or property in support of Guiding Light. In exchange, you'll receive an immediate tax deduction and then ongoing payments for life for you and your loved ones.

## //////

Life income gifts are wonderful solutions for Christians who wish to give in a substantial way, but are concerned about having enough retirement income. Common Types of Life Income Gifts Two of the most common types of life income gifts...